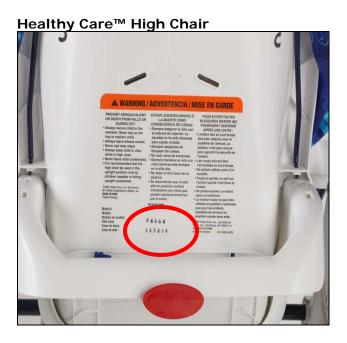

Use this online guide to determine if the high chair you own is affected by this recall.

Please have your high chair near you as you continue.

Healthy Care™ High Chair

Healthy Care™ High Chair

Locate your high chair's product number. The product number is located on a white sticker on the back of the seat. Please use the below images to assist you in locating the product numbers.

If your Healthy Care™ High Chairs are not product number **C6412 or H7183**, you are **not affected** by this recall and you can continue to use your high chair.

If your is Healthy Care™ High Chair is product number **C6412 or H7183** or if you do not know the product number of your high chair, Please turn your Healthy Care™ High Chair around to view the back of the product.