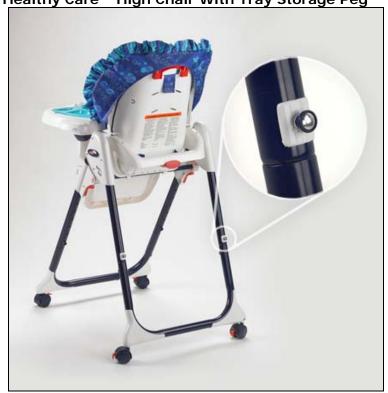

Healthy Care™ High Chairs contain tray storage pegs on the rear legs that children can fall on or against posing a laceration hazard.

Only Healthy Care™ High Chairs with tray storage pegs on the rear legs are included in this recall. No other high chairs are affected.

Sample Image of Products *(Colors, fashion, and toy accessories vary)*Healthy Care™ High Chair With Tray Storage Peg

Does your highchair have the tray storage pegs as illustrated in the above sample images?

- 1) If your Healthy Care™ High Chair does not have tray storage pegs as illustrated in the above image, you are **not affected** by this recall and can continue to use your High Chair
- 2) If your Healthy Care™ High Chair has tray storage pegs that match the above image you **are affected** by this recall.